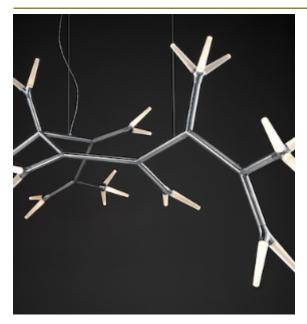

# ABOUT SPARKS P05 SUSPENSION by Daniel Becker

There are many preconfigured standard models and sets of Sparks suspension or Sparks wall lamp for the basic needs. Every module can be rotated freely in 360°, making the whole system easily adaptable to every possible situation. Assembling is easy due to the prewired modules that can be plugged together.