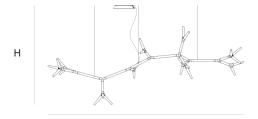

300 cm 118.1 inch 80 cm 31.5 inch W 100 cm 39.4 inch

#### CANOPY

35 cm 13.8 inch 5 cm 2 inch 10 cm 3.9 inch